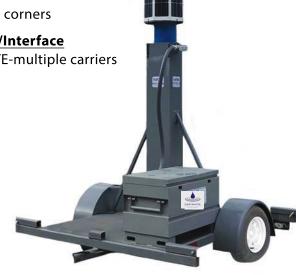

## **DESCRIPTION**

Durable, compact lightweight trailer platform that can provide standalone power via multiple power solutions to include solar and fuel cell generator. This rapid deployment trailer system can be used to operate surveillance systems, communications, radar, wifi and more to support operational needs in remote off grid areas limited by a power source. The trailer system can be deployed rapidly for any length of time as operations require.

The mobile platform features a rugged reinforced polymer 23 foot tower capable of supporting over a 1000 lbs. of customized equipment and withstands up to 160 mph wind load. The lightweight tower is equipped with low glare, impact resistant rugged solar panels that are wrapped around the length of the tower providing upwards of 770 watts of autonomous solar power.

The removable tower and drawbar make it easy to ship and deploy. The lightweight rapid deployment trailer system weighs less than 1400 lbs., allowing the system to be towed or transported by most vehicles, allowing support for numerous C4ISR (Command, Control, Communications, Computer, Intelligence, Surveillance and Reconnaissance) operations.

#### **Smart Pole**

- Light weight reinforced polymer 23' 10" tower, able to support over 1000 lbs of equipment
- ▶ Weight 120 lbs.
- ➤ Wind load over 160 mph
- Able to conceal electronics inside the tower, concealing and securing equipment needed for remote operations

#### **Trailer**

- ▶ Rugged lightweight metal trailer
- ➤ Empty 1400 lbs.
- ➤ Width 87 inches
- ► Length 88 inches
- > Stabilizers at four corners